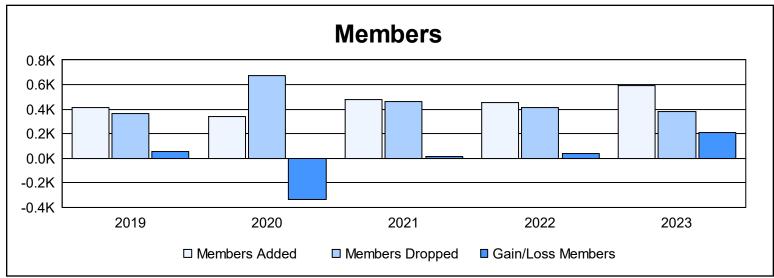

District 306 A2 As of June 2023 Cumulative

| Year      | New<br>Clubs | Dropped<br>Clubs | Gain/<br>Loss<br>Clubs | New<br>Members | Charter<br>Members | Reinstate<br>Members | Transfer<br>Members | Total<br>Member<br>Added | Total<br>Members<br>Dropped | Gain/<br>Loss<br>Members |
|-----------|--------------|------------------|------------------------|----------------|--------------------|----------------------|---------------------|--------------------------|-----------------------------|--------------------------|
| 2018-2019 | 5            | 1                | 4                      | 271            | 118                | 16                   | 10                  | 415                      | 362                         | 53                       |
| 2019-2020 | 3            | 4                | -1                     | 165            | 103                | 46                   | 22                  | 336                      | 673                         | -337                     |
| 2020-2021 | 6            | 10               | -4                     | 251            | 185                | 34                   | 9                   | 479                      | 462                         | 17                       |
| 2021-2022 | 6            | 2                | 4                      | 263            | 147                | 33                   | 9                   | 452                      | 411                         | 41                       |
| 2022-2023 | 9            | 1                | 8                      | 358            | 209                | 11                   | 12                  | 590                      | 381                         | 209                      |
| Average   | 6            | 4                | 2                      | 262            | 152                | 28                   | 12                  | 454                      | 458                         | -3                       |